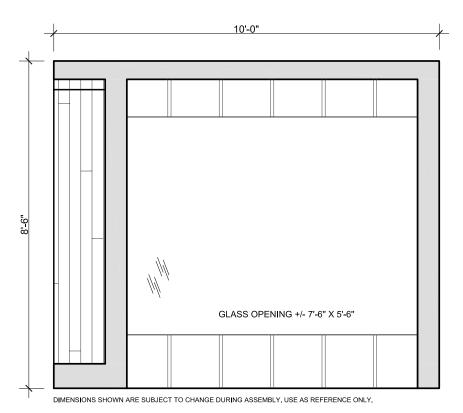

of insulation materials

OVM 1.5" 24G Easy Snap Black Metal panels for roof

## **06 WINDOWS**

10mm Tempered Glass and accessories

# **07 INTERIOR FINISHES**

1x4 STK WR Cedar T&G (5/8" x 3" face) – Floor, walls and ceiling

1x2 WR Cedar bench surfaces on 2x4 WR Cedar bench frame

### **08 HEATER**

HUUM Hive Mini Electric Sauna Heater 6kw (50amp breaker required)
HUUM UKU Wi-Fi Electric Sauna Heater Control
HUUM Stones for Sauna Heater

### 09 ELECTRICAL & VENTILATION

Electrical wiring, set up heater and components

3 Exterior light fixtures (VU Saunas Standards)

Interior LED strip lighting (VU Saunas Standards)

Ventilation of Sauna Unit (VU Saunas Standards)

**TOTAL PRICE** - (Plus HST)

\$31,500.00



DIMENSIONS SHOWN ARE SUBJECT TO CHANGE DURING ASSEMBLY. USE AS REFERENCE ONLY.



**FRONT**