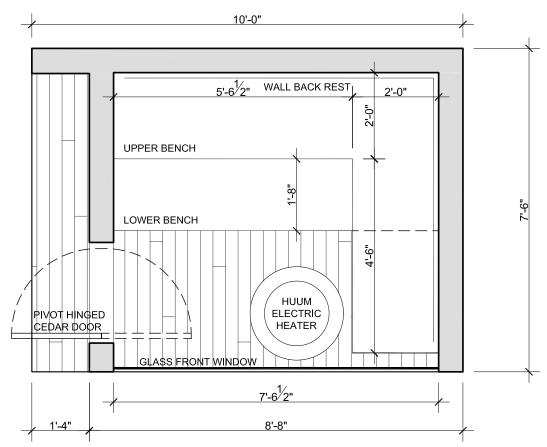

The Kabinn model totals 75sf with wrap around benches suitable for 4 to 6 people. It is built with knotty cedar and OVM 1.5" 24G easy snap black metal panels metal exterior. There is a covered outdoor space where guests can hang their robes before entering. The sauna heater unit included with this model is a HUMM Hive mini.