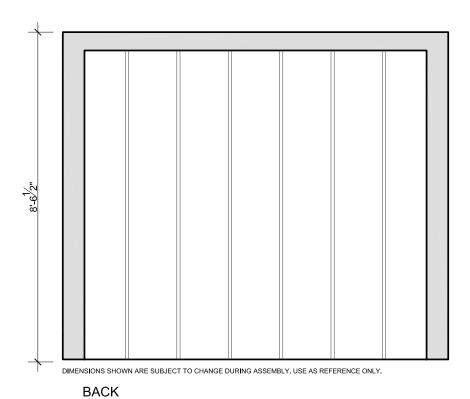

# **07 INTERIOR FINISHES**

1x4 STK WR Cedar T&G (5/8" x 3" face) – Floor, walls and ceiling

1x2 WR Cedar bench surfaces on 2x4 WR Cedar bench frame